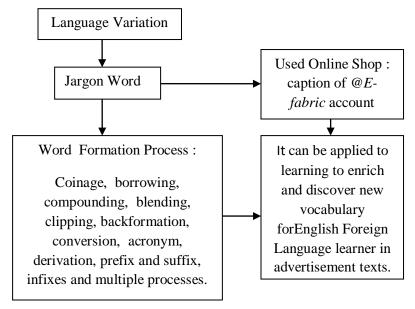

# C. Conceptual Framework

This research focuses on analyzing word-formation process of jargon used in the @E-fabric account. In this research, it defines Jargon as the technical language of some fields such as a trade, profession, or similar group using unusual vocabulary complex phrasing, and unclear meaning. It involves exclusive terms in which mostly are known by the insiders, i.e. users of the jargon instead of the outsiders, i.e. people who do not belong to be field. The analysis goes through the word-formation process of jargon words. The word-formation process of jargon words analyzed based on Yule's theory based on many types of wordformation processes. There are coinage. borrowing, compounding, blending, clipping, back formation, conversion, acronym, derivation, prefix and suffix, infixes and multiple processes. As the population of this research in the caption of the @E-fabric account. The researchers examined the process of word formation in jargon words to the contribution of these jargon words to learning in schools. It can apply to learning in to enrich and discover new vocabulary for English Foreign Language learn Advertisement texts.

#### A. Background of the Research

The word-formation process is a process or way of adding or subtracting one word to create new words and meanings. Many word-formation processes have different formations and meaningsbecause every process of forming a new word has its uniqueness in the formation of words and meanings. There are many types of word-forming processes. There are coinage, borrowing, compounding, blending, clipping, back formation, conversion, acronym, derivation, prefix and suffix, and multiple processes.<sup>1</sup> The word-formation processes are the beginning of new vocabulary.

#### 3. Word formation Process

Jargon word is created because of the word-formation process. The word-formation process of jargon is the physical appearance of a term or combined terms that result in important technical meanings. According to Hacken and Thomas, word-formation processesis how to produce the new words based on the some rule.<sup>17</sup>A new language and term use new words that we can relate to one of the linguistics branches of the morphological aspect namely word formation process.dian<sup>18</sup> Yule elaborates wordformation process. They consist of etymology, coinage, borrowing,

The development of information technology is overgrowing. It has affected the development of many new languages and terms that emerged in the community. That new word term is jargon. In the analysis of the jargon word, many researchers have done it with a variety of differences, including the objective, methods, and media they used. In previous studies, some researchers examined jargon words in the film, stand-up comedy, classroom, and others. This research deal with jargon word in online shop. This research aimed to discuss the type of word-formation process of jargon words used in the online shop. This research is based on Yule's theory. This research used qualitative research. The instrument of this research is observation dan documentation. In data collection, the writer took the jargon word in Instagram that is the caption of @E-fabric account. This research uses *Simak* method of collecting data *Catat*technique for rewrites or takes notes to find the word formation process in the caption @E-fabric account. This research uses Agihmethod and uses several techniques. The data shows that borrowing is the most common way to form words in the word jargon used in @*E-fabric* accounts. There are 21jargon terms by having 50% of all total word-formation processes. Meanwhile, there are jargon terms that include forming other types of words as well. Namelycompounding 19%, clipping 5%, acronyms 14%, prefixes, and suffixes 12%. The implication of this research to enrich vocabulary, especially in learning about advertisements. Teachers can implement this material to students when they are ready to teach the core activities of 3.4 and 4.5 about written text advertising goods, services and activities(event) in the mass media.