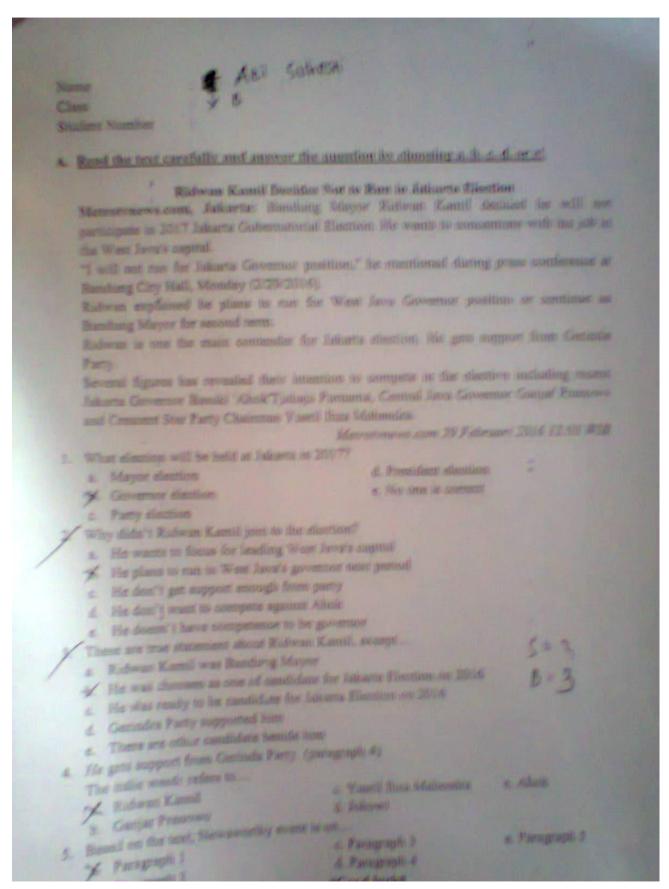

#### Ridwan Kamil Decides Not to Run in Jakarata Election

**Metrotvnews.com, Jakarta:** Bandung Mayor Ridwan Kamil decided he will not participate in 2017 Jakarta Governoratorial Election. He wants to concentrate with his job in the west Java's capital.

"I will not run for Jakarta Governor Position," he mentioned during press conference at Bandung City Hall, Monday (2/29/2016).

Ridwan explained he plants to run West Java Governor position or continue as Bandung Mayor for second term.

Ridwan is the one of the main contender for Jakarta election. He gets support from Gerindra Party. Several figures has revealed their intention to compete in the election including recent Jakarta Governor Basuki 'Ahork' Tjahaya Purnama, Central Java Governor Ganjar Pranowo and Crescent Star Party Chairman Yusril Ihza Mahendra.

Metrotvnews.com 29 February 2016 12"03 WIB

- 1. What election will be held at Jakarta in 2017?
  - a. Mayor election

d. President election

b. Governor election

e. No one is correct

- c. Party election
- 2. Why didn't Ridwan Kamil join to the election?
  - a. He wants to focus for leading West Java's capital
  - b. He plans to run in West Java's Governor next period
  - c. He doesn't get support enough from party
  - d. He doesn't want to compete against Ahok
  - e. He doesn't have competence to be Governor
- 3. These are true statement about Ridwan Kamil, except....
  - a. Ridwan Kamil is Bandung Mayor
  - b. He is choosen as one of candidate for Jakarta election in 2017
  - c. He is ready to be candidate for for Jakarta election in 2017
  - d. Gerindra party supports him
  - e. There are other candidate beside him
- 4. He gets support from Gerindra party (paragraph 4). The italic word refers to
  - a. Ridwan Kamil