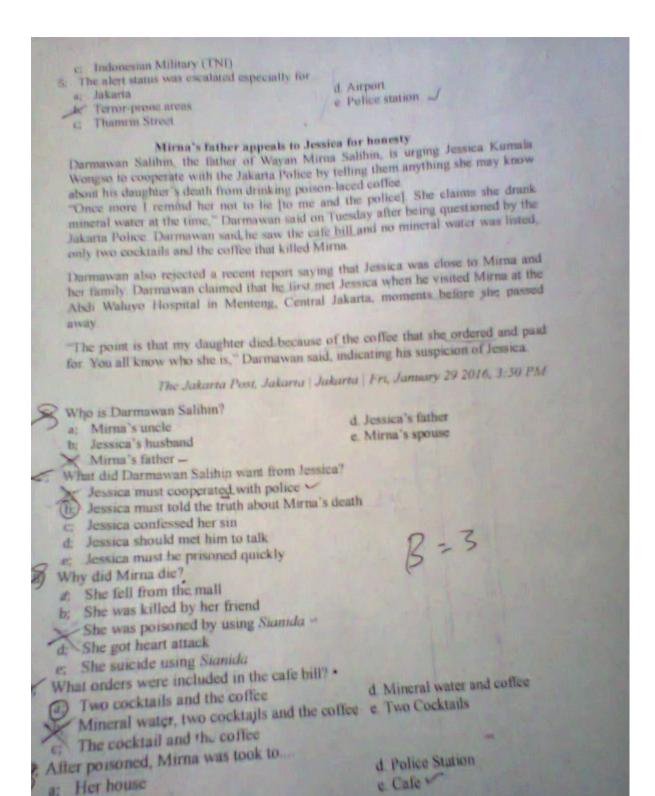

# Mirna's father appeals to Jessica for honesty

Darmawan Salihin, the father of Wayan Mirna Salihin, is urging Jessica Kumala Wongso to cooperate with the Jakarta Police by telling them anything she may know about his daughter's death from drinking poison-laced coffee.

"Once more I remind her not to lie [to me and the police]. She claims she drank mineral water at the time," Darmawan said on Tuesday after being questioned by the Jakarta Police. Darmawan said he saw the cafe bill and no mineral water was listed, only two cocktails and the coffee that killed Mirna.

Darmawan also rejected a recent report saying that Jessica was close to Mirna and her family. Darmawan claimed that he first met Jessica when he visited Mirna at the Abdi Waluyo Hospital in Menteng, Central Jakarta, moments before she passed away.

"The point is that my daughter died because of the coffee that she ordered and paid for. You all know who she is," Darmawan said, indicating his suspicion of Jessica.

The Jakarta Post, Jakarta | Jakarta | Fri, January 29 2016, 3:50 PM

- 6. Who is Darmawan Salihin?
  - a. Mirna's uncle

d. Jessica's father

b. Jessica's husband

e. Mirna's spouse

- c. Mirna's father
- 7. What did Darmawan Salihin want from Jessica?
  - a. Jessica must cooperated with police
  - b. Jessica must told the truth about Mirna's death
  - c. Jessica confessed her sin
  - d. Jessica should met him to talk
  - e. Jessica must be prisoned quickly
- 8. Why did Mirna die?
  - a. She fell from the mall
  - b. She was killed by her friend
  - c. She was poisoned by using Sianida
  - d. She got heart attack
  - e. She suicided using Sianida
- 9. What orders were included in the cafe bill?
  - a. Two cocktails and the coffee
- d. Mineral water and coffee
- b. Mineral water, two cocktails and the coffee e. Two Cocktails
- c. The cocktail and the coffee
- 10. After poisoned, Mirna was took to....
  - a. Her house d. Police Station
  - b. **Hospital** e. Cafe
  - c. Clinic