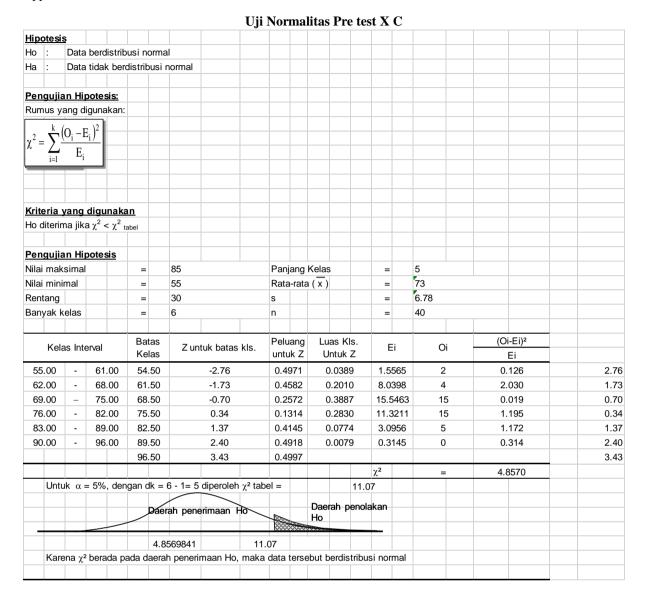

# Uji Normalitas Pre test X B

|                                                      | KI           | ET.A     | S      | X R          | D    | N X      | $\boldsymbol{C}$ |   |       |   |  |   |  |
|------------------------------------------------------|--------------|----------|--------|--------------|------|----------|------------------|---|-------|---|--|---|--|
|                                                      | 121          |          |        | X D          |      | 11 1 21  |                  |   |       |   |  |   |  |
| <u>Hipotesis</u>                                     |              |          |        |              |      |          |                  |   |       |   |  |   |  |
|                                                      |              |          |        |              |      |          |                  |   |       |   |  |   |  |
| Ho: $\sigma_1^2 = \sigma_2^2$                        |              |          |        |              |      |          |                  |   |       |   |  |   |  |
| Ha: $\sigma_1^2 \neq \sigma_2^2$                     |              |          |        |              |      |          |                  |   |       |   |  |   |  |
|                                                      |              |          |        |              |      |          |                  |   |       |   |  |   |  |
| Uji Hipotesis                                        |              |          |        |              |      |          |                  |   |       |   |  |   |  |
|                                                      |              |          |        |              |      |          |                  |   |       |   |  |   |  |
| Untuk menguji hipote                                 | esis         | digu     | ınak   | an r         | um   | us:      |                  |   |       |   |  |   |  |
| 77 1                                                 |              |          |        |              |      |          |                  |   |       |   |  |   |  |
| $F = \frac{\text{Varians}}{\text{Varians}}$ terbesar | -            |          |        |              |      |          |                  |   |       | - |  |   |  |
| Varians terkecil                                     | -            |          |        |              |      |          |                  |   |       |   |  |   |  |
|                                                      |              |          |        |              |      |          |                  |   |       | - |  |   |  |
| Ho diterima jika F <u>&lt;</u> F                     | 1/2α         | (nb-1    | ):(nk- | 1)           |      |          |                  |   |       | - |  |   |  |
|                                                      | +            |          |        |              |      |          |                  |   |       |   |  |   |  |
| Daerah                                               | +            |          |        |              |      |          |                  |   |       | - |  |   |  |
| / penerimaan                                         | $\downarrow$ |          |        |              |      |          |                  |   |       | - |  |   |  |
| / Ho                                                 |              | 1111     | 7777   | 11111        |      |          |                  |   |       |   |  |   |  |
| F <sub>1/2α</sub> (n                                 |              |          | 7///   | /////        | 777. |          |                  |   |       |   |  |   |  |
| i 1/2α (n                                            | 1D-1):(I     | nk-1)    |        |              |      |          |                  |   |       |   |  |   |  |
| Dari data diperoleh:                                 |              |          |        |              |      |          |                  |   |       |   |  |   |  |
| barr data diperoreni.                                |              |          |        |              |      |          |                  |   |       |   |  |   |  |
|                                                      |              |          |        |              |      |          |                  |   |       |   |  |   |  |
| Sumber Varians                                       |              |          |        | ХВ           |      |          |                  |   | ХС    |   |  |   |  |
| Jumlah                                               |              |          | 29     | 990,0        | 0    |          |                  | 1 | .774, |   |  |   |  |
| n                                                    |              |          |        | 31           |      |          |                  |   | 31    |   |  |   |  |
| x                                                    |              |          | 9      | 6,45         | ,    |          |                  |   | 57,2  |   |  |   |  |
| Varians (s²)                                         |              |          | 74     | 1,290        | 3    |          |                  | 1 | 07,84 |   |  |   |  |
| Standar deviasi (s)                                  |              |          |        | 8,62         |      |          |                  |   | 10,3  |   |  |   |  |
|                                                      |              |          |        |              |      |          |                  |   |       |   |  |   |  |
| oerdasarkan rumus di                                 | ata          | s, di    | per    | oleh         | 1:   |          |                  |   |       |   |  |   |  |
|                                                      | -            |          |        |              |      |          |                  |   |       |   |  |   |  |
| F = 107,8479 =                                       | 1,4          | 152      |        |              |      |          |                  |   |       |   |  |   |  |
| 74,2903                                              | +            |          |        |              |      |          |                  |   |       | - |  |   |  |
| Dada 50/ dagaan                                      | -            |          |        |              |      |          |                  |   |       | - |  |   |  |
| Pada $\alpha$ = 5% dengan:                           | -            | 21       |        | 1            |      | 20       |                  |   |       | - |  |   |  |
| dk pembilang = nb - 1<br>dk penyebut = nk -1         | =            | 31<br>31 |        |              | =    | 30<br>30 |                  |   |       |   |  |   |  |
| $F_{(0.025)(30:30)} = 1,84$                          | -            | 21       | -      |              | -    | 30       |                  |   |       |   |  |   |  |
| (0.025)(30:30) - 1,04                                |              |          |        |              |      |          |                  |   |       |   |  |   |  |
|                                                      | +            |          |        |              |      |          |                  |   |       |   |  |   |  |
|                                                      |              |          |        |              |      |          |                  |   |       |   |  |   |  |
| Daerah                                               |              |          |        |              |      |          |                  |   |       |   |  |   |  |
| / penerimaan                                         | $\downarrow$ |          |        |              |      |          |                  |   |       |   |  |   |  |
| Ho                                                   |              | 1111     | 1111   | 11111        |      |          |                  |   |       |   |  |   |  |
| 1,4517 1,8409                                        | )            | 1111     | 1111   | <i>,,,,,</i> | ///  |          |                  |   |       |   |  |   |  |
|                                                      | _            |          |        |              |      |          | -                | - | _     | - |  | _ |  |