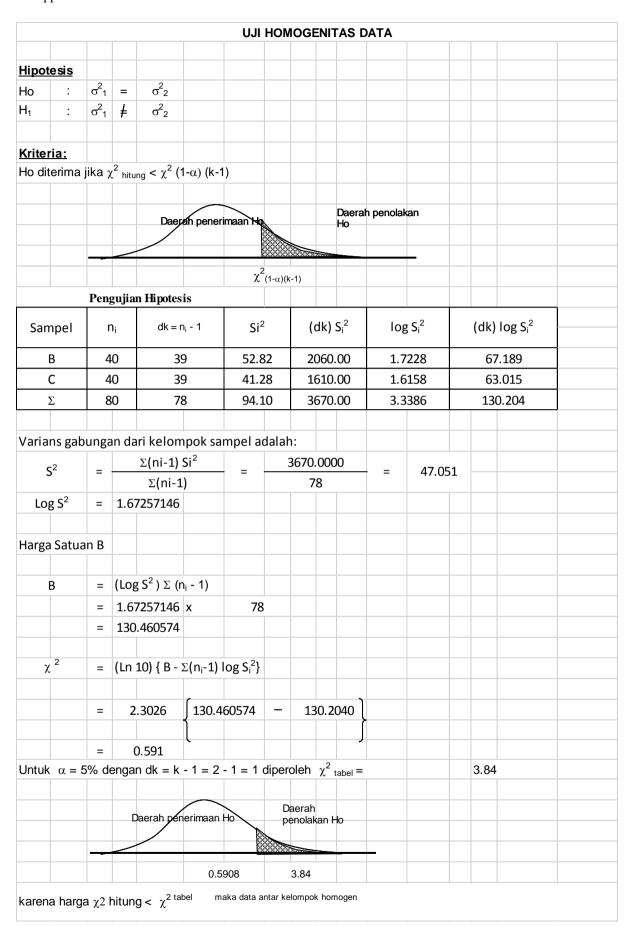

# Uji Normalitas Pre test X B

|                                                      | KI           | ET.A     | S      | X R          | D    | N X      | $\boldsymbol{C}$ |   |       |   |  |   |  |
|------------------------------------------------------|--------------|----------|--------|--------------|------|----------|------------------|---|-------|---|--|---|--|
|                                                      | 121          |          |        | X D          |      | 11 1 21  |                  |   |       |   |  |   |  |
| <u>Hipotesis</u>                                     |              |          |        |              |      |          |                  |   |       |   |  |   |  |
|                                                      |              |          |        |              |      |          |                  |   |       |   |  |   |  |
| Ho: $\sigma_1^2 = \sigma_2^2$                        |              |          |        |              |      |          |                  |   |       |   |  |   |  |
| Ha: $\sigma_1^2 \neq \sigma_2^2$                     |              |          |        |              |      |          |                  |   |       |   |  |   |  |
|                                                      |              |          |        |              |      |          |                  |   |       |   |  |   |  |
| Uji Hipotesis                                        |              |          |        |              |      |          |                  |   |       |   |  |   |  |
|                                                      |              |          |        |              |      |          |                  |   |       |   |  |   |  |
| Untuk menguji hipote                                 | esis         | digu     | ınak   | an r         | um   | us:      |                  |   |       |   |  |   |  |
| 77 1                                                 |              |          |        |              |      |          |                  |   |       |   |  |   |  |
| $F = \frac{\text{Varians}}{\text{Varians}}$ terbesar | -            |          |        |              |      |          |                  |   |       | - |  |   |  |
| Varians terkecil                                     | -            |          |        |              |      |          |                  |   |       |   |  |   |  |
|                                                      |              |          |        |              |      |          |                  |   |       | - |  |   |  |
| Ho diterima jika F <u>&lt;</u> F                     | 1/2α         | (nb-1    | ):(nk- | 1)           |      |          |                  |   |       | - |  |   |  |
|                                                      | +            |          |        |              |      |          |                  |   |       |   |  |   |  |
| Daerah                                               | +            |          |        |              |      |          |                  |   |       | - |  |   |  |
| / penerimaan                                         | $\downarrow$ |          |        |              |      |          |                  |   |       | - |  |   |  |
| / Ho                                                 |              | 1111     | 7777   | 11111        |      |          |                  |   |       |   |  |   |  |
| F <sub>1/2α</sub> (n                                 |              |          | 7///   | /////        | 777. |          |                  |   |       |   |  |   |  |
| i 1/2α (n                                            | 1D-1):(I     | nk-1)    |        |              |      |          |                  |   |       |   |  |   |  |
| Dari data diperoleh:                                 |              |          |        |              |      |          |                  |   |       |   |  |   |  |
| barr data diperoreni.                                |              |          |        |              |      |          |                  |   |       |   |  |   |  |
|                                                      |              |          |        |              |      |          |                  |   |       |   |  |   |  |
| Sumber Varians                                       |              |          |        | ХВ           |      |          |                  |   | ХС    |   |  |   |  |
| Jumlah                                               |              |          | 29     | 990,0        | 0    |          |                  | 1 | .774, |   |  |   |  |
| n                                                    |              |          |        | 31           |      |          |                  |   | 31    |   |  |   |  |
| x                                                    |              |          | 9      | 6,45         | ,    |          |                  |   | 57,2  |   |  |   |  |
| Varians (s²)                                         |              |          | 74     | 1,290        | 3    |          |                  | 1 | 07,84 |   |  |   |  |
| Standar deviasi (s)                                  |              |          |        | 8,62         |      |          |                  |   | 10,3  |   |  |   |  |
|                                                      |              |          |        |              |      |          |                  |   |       |   |  |   |  |
| oerdasarkan rumus di                                 | ata          | s, di    | per    | oleh         | 1:   |          |                  |   |       |   |  |   |  |
|                                                      | -            |          |        |              |      |          |                  |   |       |   |  |   |  |
| F = 107,8479 =                                       | 1,4          | 152      |        |              |      |          |                  |   |       |   |  |   |  |
| 74,2903                                              | +            |          |        |              |      |          |                  |   |       | - |  |   |  |
| Dada 50/ dagaan                                      | -            |          |        |              |      |          |                  |   |       | - |  |   |  |
| Pada $\alpha$ = 5% dengan:                           | -            | 21       |        | 1            |      | 20       |                  |   |       | - |  |   |  |
| dk pembilang = nb - 1<br>dk penyebut = nk -1         | =            | 31<br>31 |        |              | =    | 30<br>30 |                  |   |       |   |  |   |  |
| $F_{(0.025)(30:30)} = 1,84$                          | -            | 21       | -      |              | -    | 30       |                  |   |       |   |  |   |  |
| (0.025)(30:30) - 1,04                                |              |          |        |              |      |          |                  |   |       |   |  |   |  |
|                                                      | +            |          |        |              |      |          |                  |   |       |   |  |   |  |
|                                                      |              |          |        |              |      |          |                  |   |       |   |  |   |  |
| Daerah                                               |              |          |        |              |      |          |                  |   |       |   |  |   |  |
| / penerimaan                                         | $\downarrow$ |          |        |              |      |          |                  |   |       |   |  |   |  |
| Ho                                                   |              | 1111     | 1111   | 11111        |      |          |                  |   |       |   |  |   |  |
| 1,4517 1,8409                                        | )            | 1111     | 1111   | <i>,,,,,</i> | ///  |          |                  |   |       |   |  |   |  |
|                                                      | _            |          |        |              |      |          | -                | - | _     | - |  | _ |  |