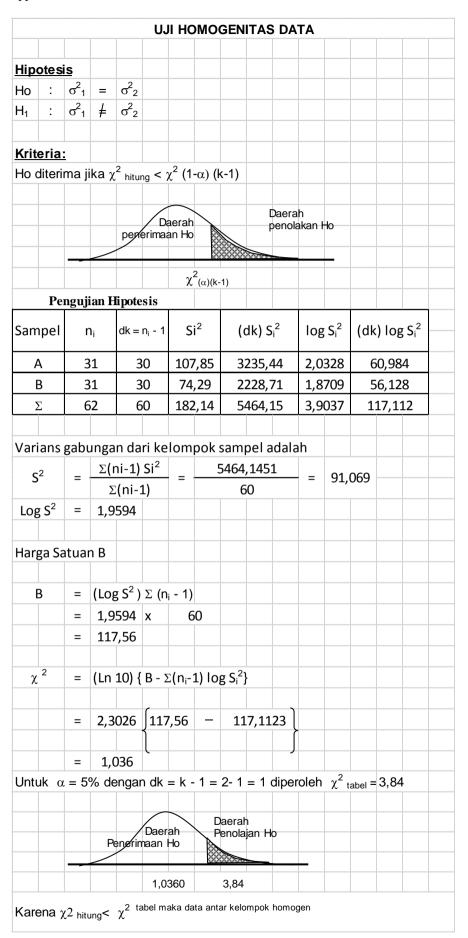

# Uji Normalitas Pre test X B

|                                                      | KI           | ET.A     | S      | X R          | D    | N X      | $\boldsymbol{C}$ |   |       |   |  |   |  |
|------------------------------------------------------|--------------|----------|--------|--------------|------|----------|------------------|---|-------|---|--|---|--|
|                                                      | 121          |          |        | X D          |      | 11 1 21  |                  |   |       |   |  |   |  |
| <u>Hipotesis</u>                                     |              |          |        |              |      |          |                  |   |       |   |  |   |  |
|                                                      |              |          |        |              |      |          |                  |   |       |   |  |   |  |
| Ho: $\sigma_1^2 = \sigma_2^2$                        |              |          |        |              |      |          |                  |   |       |   |  |   |  |
| Ha: $\sigma_1^2 \neq \sigma_2^2$                     |              |          |        |              |      |          |                  |   |       |   |  |   |  |
|                                                      |              |          |        |              |      |          |                  |   |       |   |  |   |  |
| Uji Hipotesis                                        |              |          |        |              |      |          |                  |   |       |   |  |   |  |
|                                                      |              |          |        |              |      |          |                  |   |       |   |  |   |  |
| Untuk menguji hipote                                 | esis         | digu     | ınak   | an r         | um   | us:      |                  |   |       |   |  |   |  |
| 77 1                                                 |              |          |        |              |      |          |                  |   |       |   |  |   |  |
| $F = \frac{\text{Varians}}{\text{Varians}}$ terbesar | -            |          |        |              |      |          |                  |   |       | - |  |   |  |
| Varians terkecil                                     | -            |          |        |              |      |          |                  |   |       |   |  |   |  |
|                                                      |              |          |        |              |      |          |                  |   |       | - |  |   |  |
| Ho diterima jika F <u>&lt;</u> F                     | 1/2α         | (nb-1    | ):(nk- | 1)           |      |          |                  |   |       | - |  |   |  |
|                                                      | +            |          |        |              |      |          |                  |   |       |   |  |   |  |
| Daerah                                               | +            |          |        |              |      |          |                  |   |       | - |  |   |  |
| / penerimaan                                         | $\downarrow$ |          |        |              |      |          |                  |   |       | - |  |   |  |
| / Ho                                                 |              | 1111     | 7777   | 11111        |      |          |                  |   |       |   |  |   |  |
| F <sub>1/2α</sub> (n                                 |              |          | 7///   | /////        | 777. |          |                  |   |       |   |  |   |  |
| i 1/2α (n                                            | 1D-1):(I     | nk-1)    |        |              |      |          |                  |   |       |   |  |   |  |
| Dari data diperoleh:                                 |              |          |        |              |      |          |                  |   |       |   |  |   |  |
| barr data diperoreni.                                |              |          |        |              |      |          |                  |   |       |   |  |   |  |
|                                                      |              |          |        |              |      |          |                  |   |       |   |  |   |  |
| Sumber Varians                                       |              |          |        | ХВ           |      |          |                  |   | ХС    |   |  |   |  |
| Jumlah                                               |              |          | 29     | 990,0        | 0    |          |                  | 1 | .774, |   |  |   |  |
| n                                                    |              |          |        | 31           |      |          |                  |   | 31    |   |  |   |  |
| x                                                    |              |          | 9      | 6,45         | ,    |          |                  |   | 57,2  |   |  |   |  |
| Varians (s²)                                         |              |          | 74     | 1,290        | 3    |          |                  | 1 | 07,84 |   |  |   |  |
| Standar deviasi (s)                                  |              |          |        | 8,62         |      |          |                  |   | 10,3  |   |  |   |  |
|                                                      |              |          |        |              |      |          |                  |   |       |   |  |   |  |
| oerdasarkan rumus di                                 | ata          | s, di    | per    | oleh         | 1:   |          |                  |   |       |   |  |   |  |
|                                                      | -            |          |        |              |      |          |                  |   |       |   |  |   |  |
| F = 107,8479 =                                       | 1,4          | 152      |        |              |      |          |                  |   |       |   |  |   |  |
| 74,2903                                              | +            |          |        |              |      |          |                  |   |       | - |  |   |  |
| Dada 50/ dagaan                                      | -            |          |        |              |      |          |                  |   |       | - |  |   |  |
| Pada $\alpha$ = 5% dengan:                           | -            | 21       |        | 1            |      | 20       |                  |   |       | - |  |   |  |
| dk pembilang = nb - 1<br>dk penyebut = nk -1         | =            | 31<br>31 |        |              | =    | 30<br>30 |                  |   |       |   |  |   |  |
| $F_{(0.025)(30:30)} = 1,84$                          | -            | 21       | -      |              | -    | 30       |                  |   |       |   |  |   |  |
| (0.025)(30:30) - 1,04                                |              |          |        |              |      |          |                  |   |       |   |  |   |  |
|                                                      | +            |          |        |              |      |          |                  |   |       |   |  |   |  |
|                                                      |              |          |        |              |      |          |                  |   |       |   |  |   |  |
| Daerah                                               |              |          |        |              |      |          |                  |   |       |   |  |   |  |
| / penerimaan                                         | $\downarrow$ |          |        |              |      |          |                  |   |       |   |  |   |  |
| Ho                                                   |              | 1111     | 1111   | 11111        |      |          |                  |   |       |   |  |   |  |
| 1,4517 1,8409                                        | )            | 1111     | 1111   | <i>,,,,,</i> | ///  |          |                  |   |       |   |  |   |  |
|                                                      | _            |          |        |              |      |          | -                | - | _     | - |  | _ |  |