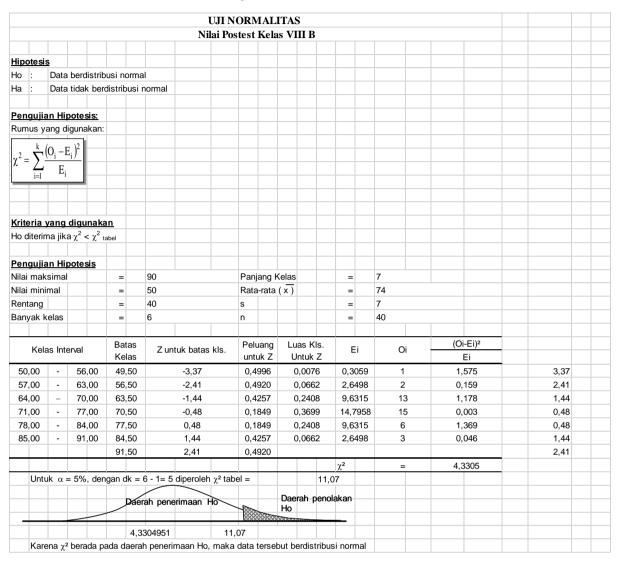

# Uji Normalitas Pre test X B

|                                                      | KI           | ET.A     | S      | X R          | D    | N X      | $\boldsymbol{C}$ |   |       |   |  |   |  |
|------------------------------------------------------|--------------|----------|--------|--------------|------|----------|------------------|---|-------|---|--|---|--|
|                                                      | 121          |          |        | X D          |      | 11 1 21  |                  |   |       |   |  |   |  |
| <u>Hipotesis</u>                                     |              |          |        |              |      |          |                  |   |       |   |  |   |  |
|                                                      |              |          |        |              |      |          |                  |   |       |   |  |   |  |
| Ho: $\sigma_1^2 = \sigma_2^2$                        |              |          |        |              |      |          |                  |   |       |   |  |   |  |
| Ha: $\sigma_1^2 \neq \sigma_2^2$                     |              |          |        |              |      |          |                  |   |       |   |  |   |  |
|                                                      |              |          |        |              |      |          |                  |   |       |   |  |   |  |
| Uji Hipotesis                                        |              |          |        |              |      |          |                  |   |       |   |  |   |  |
|                                                      |              |          |        |              |      |          |                  |   |       |   |  |   |  |
| Untuk menguji hipote                                 | esis         | digu     | ınak   | an r         | um   | us:      |                  |   |       |   |  |   |  |
| 77 1                                                 |              |          |        |              |      |          |                  |   |       |   |  |   |  |
| $F = \frac{\text{Varians}}{\text{Varians}}$ terbesar | -            |          |        |              |      |          |                  |   |       | - |  |   |  |
| Varians terkecil                                     | -            |          |        |              |      |          |                  |   |       |   |  |   |  |
|                                                      |              |          |        |              |      |          |                  |   |       | - |  |   |  |
| Ho diterima jika F <u>&lt;</u> F                     | 1/2α         | (nb-1    | ):(nk- | 1)           |      |          |                  |   |       | - |  |   |  |
|                                                      | +            |          |        |              |      |          |                  |   |       |   |  |   |  |
| Daerah                                               | +            |          |        |              |      |          |                  |   |       | - |  |   |  |
| / penerimaan                                         | $\downarrow$ |          |        |              |      |          |                  |   |       | - |  |   |  |
| / Ho                                                 |              | 1111     | 7777   | 11111        |      |          |                  |   |       |   |  |   |  |
| F <sub>1/2α</sub> (n                                 |              |          | 7///   | /////        | 777. |          |                  |   |       |   |  |   |  |
| i 1/2α (n                                            | 1D-1):(I     | nk-1)    |        |              |      |          |                  |   |       |   |  |   |  |
| Dari data diperoleh:                                 |              |          |        |              |      |          |                  |   |       |   |  |   |  |
| barr data diperoreni.                                |              |          |        |              |      |          |                  |   |       |   |  |   |  |
|                                                      |              |          |        |              |      |          |                  |   |       |   |  |   |  |
| Sumber Varians                                       |              |          |        | ХВ           |      |          |                  |   | ХС    |   |  |   |  |
| Jumlah                                               |              |          | 29     | 990,0        | 0    |          |                  | 1 | .774, |   |  |   |  |
| n                                                    |              |          |        | 31           |      |          |                  |   | 31    |   |  |   |  |
| x                                                    |              |          | 9      | 6,45         | ,    |          |                  |   | 57,2  |   |  |   |  |
| Varians (s²)                                         |              |          | 74     | 1,290        | 3    |          |                  | 1 | 07,84 |   |  |   |  |
| Standar deviasi (s)                                  |              |          |        | 8,62         |      |          |                  |   | 10,3  |   |  |   |  |
|                                                      |              |          |        |              |      |          |                  |   |       |   |  |   |  |
| oerdasarkan rumus di                                 | ata          | s, di    | per    | oleh         | 1:   |          |                  |   |       |   |  |   |  |
|                                                      | -            |          |        |              |      |          |                  |   |       |   |  |   |  |
| F = 107,8479 =                                       | 1,4          | 152      |        |              |      |          |                  |   |       |   |  |   |  |
| 74,2903                                              | +            |          |        |              |      |          |                  |   |       | - |  |   |  |
| Dada 50/ dagaan                                      | -            |          |        |              |      |          |                  |   |       | - |  |   |  |
| Pada $\alpha$ = 5% dengan:                           | -            | 21       |        | 1            |      | 20       |                  |   |       | - |  |   |  |
| dk pembilang = nb - 1<br>dk penyebut = nk -1         | =            | 31<br>31 |        |              | =    | 30<br>30 |                  |   |       |   |  |   |  |
| $F_{(0.025)(30:30)} = 1,84$                          | -            | 21       | -      |              | -    | 30       |                  |   |       |   |  |   |  |
| (0.025)(30:30) - 1,04                                |              |          |        |              |      |          |                  |   |       |   |  |   |  |
|                                                      | +            |          |        |              |      |          |                  |   |       |   |  |   |  |
|                                                      |              |          |        |              |      |          |                  |   |       |   |  |   |  |
| Daerah                                               |              |          |        |              |      |          |                  |   |       |   |  |   |  |
| / penerimaan                                         | $\downarrow$ |          |        |              |      |          |                  |   |       |   |  |   |  |
| Ho                                                   |              | 1111     | 1111   | 11111        |      |          |                  |   |       |   |  |   |  |
| 1,4517 1,8409                                        | )            | 1111     | 1111   | <i>,,,,,</i> | ///  |          |                  |   |       |   |  |   |  |
|                                                      | _            |          |        |              |      |          | -                | - | _     | - |  | _ |  |