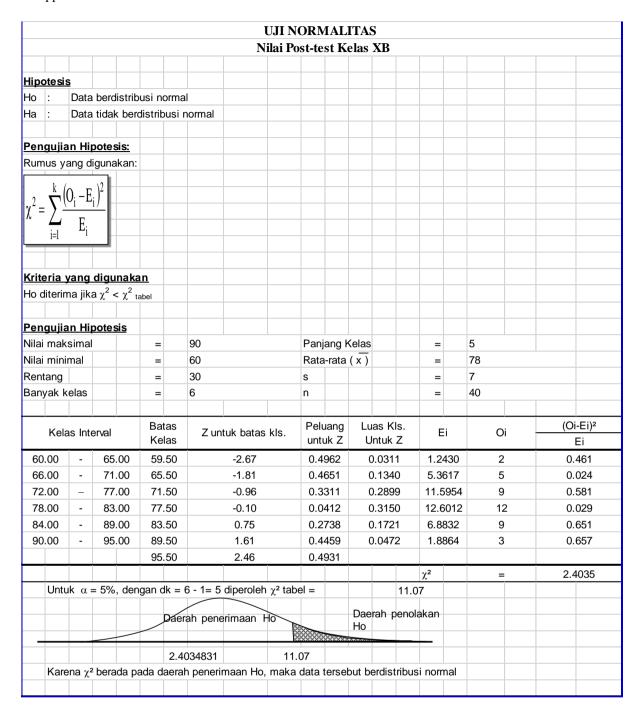

# Uji Normalitas Pre test X B

|                                                      | KI           | ET.A     | S      | X R          | D    | N X      | $\boldsymbol{C}$ |   |       |   |  |   |  |
|------------------------------------------------------|--------------|----------|--------|--------------|------|----------|------------------|---|-------|---|--|---|--|
|                                                      | 121          |          |        | X D          |      | 11 1 21  |                  |   |       |   |  |   |  |
| <u>Hipotesis</u>                                     |              |          |        |              |      |          |                  |   |       |   |  |   |  |
|                                                      |              |          |        |              |      |          |                  |   |       |   |  |   |  |
| Ho: $\sigma_1^2 = \sigma_2^2$                        |              |          |        |              |      |          |                  |   |       |   |  |   |  |
| Ha: $\sigma_1^2 \neq \sigma_2^2$                     |              |          |        |              |      |          |                  |   |       |   |  |   |  |
|                                                      |              |          |        |              |      |          |                  |   |       |   |  |   |  |
| Uji Hipotesis                                        |              |          |        |              |      |          |                  |   |       |   |  |   |  |
|                                                      |              |          |        |              |      |          |                  |   |       |   |  |   |  |
| Untuk menguji hipote                                 | esis         | digu     | ınak   | an r         | um   | us:      |                  |   |       |   |  |   |  |
| 77 1                                                 |              |          |        |              |      |          |                  |   |       |   |  |   |  |
| $F = \frac{\text{Varians}}{\text{Varians}}$ terbesar | -            |          |        |              |      |          |                  |   |       | - |  |   |  |
| Varians terkecil                                     | -            |          |        |              |      |          |                  |   |       |   |  |   |  |
|                                                      |              |          |        |              |      |          |                  |   |       | - |  |   |  |
| Ho diterima jika F <u>&lt;</u> F                     | 1/2α         | (nb-1    | ):(nk- | 1)           |      |          |                  |   |       | - |  |   |  |
|                                                      | +            |          |        |              |      |          |                  |   |       |   |  |   |  |
| Daerah                                               | +            |          |        |              |      |          |                  |   |       | - |  |   |  |
| / penerimaan                                         | $\downarrow$ |          |        |              |      |          |                  |   |       | - |  |   |  |
| / Ho                                                 |              | 1111     | 7777   | 11111        |      |          |                  |   |       |   |  |   |  |
| F <sub>1/2α</sub> (n                                 |              |          | 7///   | /////        | 777. |          |                  |   |       |   |  |   |  |
| i 1/2α (n                                            | 1D-1):(I     | nk-1)    |        |              |      |          |                  |   |       |   |  |   |  |
| Dari data diperoleh:                                 |              |          |        |              |      |          |                  |   |       |   |  |   |  |
| barr data diperoreni.                                |              |          |        |              |      |          |                  |   |       |   |  |   |  |
|                                                      |              |          |        |              |      |          |                  |   |       |   |  |   |  |
| Sumber Varians                                       |              |          |        | ХВ           |      |          |                  |   | ХС    |   |  |   |  |
| Jumlah                                               |              |          | 29     | 990,0        | 0    |          |                  | 1 | .774, |   |  |   |  |
| n                                                    |              |          |        | 31           |      |          |                  |   | 31    |   |  |   |  |
| x                                                    |              |          | 9      | 6,45         | ,    |          |                  |   | 57,2  |   |  |   |  |
| Varians (s²)                                         |              |          | 74     | 1,290        | 3    |          |                  | 1 | 07,84 |   |  |   |  |
| Standar deviasi (s)                                  |              |          |        | 8,62         |      |          |                  |   | 10,3  |   |  |   |  |
|                                                      |              |          |        |              |      |          |                  |   |       |   |  |   |  |
| oerdasarkan rumus di                                 | ata          | s, di    | per    | oleh         | 1:   |          |                  |   |       |   |  |   |  |
|                                                      | -            |          |        |              |      |          |                  |   |       |   |  |   |  |
| F = 107,8479 =                                       | 1,4          | 152      |        |              |      |          |                  |   |       |   |  |   |  |
| 74,2903                                              | +            |          |        |              |      |          |                  |   |       | - |  |   |  |
| Dada 50/ dagaan                                      | -            |          |        |              |      |          |                  |   |       | - |  |   |  |
| Pada $\alpha$ = 5% dengan:                           | -            | 21       |        | 1            |      | 20       |                  |   |       | - |  |   |  |
| dk pembilang = nb - 1<br>dk penyebut = nk -1         | =            | 31<br>31 |        |              | =    | 30<br>30 |                  |   |       |   |  |   |  |
| $F_{(0.025)(30:30)} = 1,84$                          | -            | 21       | -      |              | -    | 30       |                  |   |       |   |  |   |  |
| (0.025)(30:30) - 1,04                                |              |          |        |              |      |          |                  |   |       |   |  |   |  |
|                                                      | +            |          |        |              |      |          |                  |   |       |   |  |   |  |
|                                                      |              |          |        |              |      |          |                  |   |       |   |  |   |  |
| Daerah                                               |              |          |        |              |      |          |                  |   |       |   |  |   |  |
| / penerimaan                                         | $\downarrow$ |          |        |              |      |          |                  |   |       |   |  |   |  |
| Ho                                                   |              | 1111     | 1111   | 11111        |      |          |                  |   |       |   |  |   |  |
| 1,4517 1,8409                                        | )            | 1111     | 1111   | <i>,,,,,</i> | ///  |          |                  |   |       |   |  |   |  |
|                                                      | _            |          |        |              |      |          | -                | - | _     | - |  | _ |  |