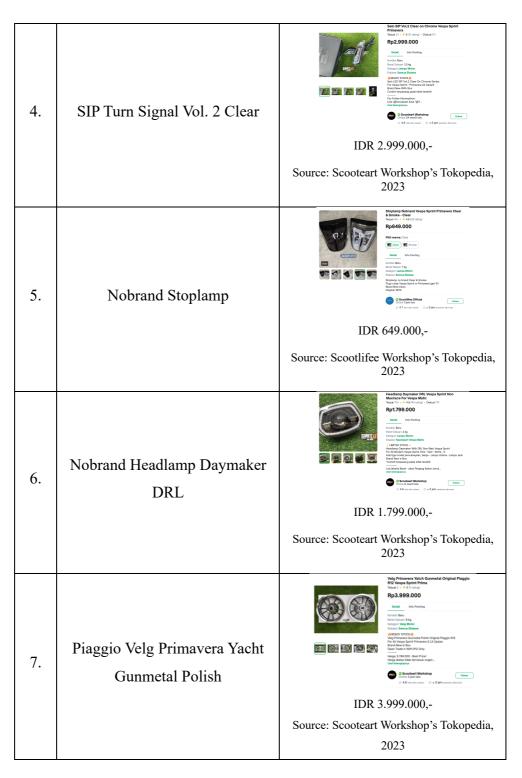

|
| 2.  | Shockbreaker ÖHLINS P801<br>Front and P802 Rear | Image: Second secon  |
| 3.  | SIP Speedometer Silver                          | Image: Second |

 Table 5.2

 Difa's Modified Spareparts and its Price



Source: Primary Data, 2023

However, from the modification activities carried out by Difa, his parents scolded him. This is because his parents think that these modifications are

just wasting money. One of the cases was that he was once scolded because his parents knew the price of a SIP brand speedometer whose new price was around IDR 4,000,000. According to him, this scolding was also related to the money he gave because it was supposed to be used for daily activities such as meals, pocket money, and commuting vehicle fare. However, it was used to buy spare parts and accessories for Vespa. Even though he was given pocket money, during the interview, he said that buying modified spare parts and accessories was by saving and eating at home to be more economical.

*"tapi aku dulu pernah