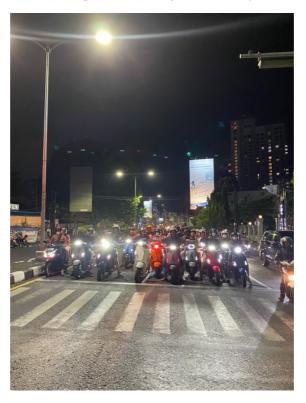

Figure 1.1 Modern Vespa Enthusiast '024Scoot' Night Ride

Source: Researcher's Documentation, 2022

One of the adolescent Vespa Matic users, who is observed, uses the social media Instagram to build a relationship with others who also use Vespa Matic through it. Besides that, he uses it for various purposes, such as posting his modified Vespa, reposting an aftermarket Vespa modification part seller who tags him, and many others. Like others, he did this using the Instagram account he created specifically for his Vespa. Again, this indicates that the adolescents are doing that because he takes the attitude of others to themselves. By doing that, he is also developing themselves based on the roles they take the attitudes to, as (Mead, 1962) said.