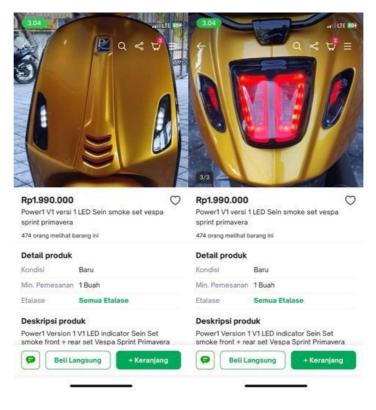

## FIGURE

| Figure 1.1 | Modern Vespa Enthusiast '024Scoot' Nightride                  | 2  |
|------------|---------------------------------------------------------------|----|
| Figure 1.2 | One of the Modern Vespa Enthusiast in '024Scoot'              | 3  |
| Figure 3.1 | Semarang Geographical Location                                | 33 |
| Figure 3.2 | Modern Vespa Enthusiast '024Scoot' Nightride on May 2022      | 39 |
| Figure 3.3 | Modern Vespa Enthusiast '024Scoot' Goes to Malang             | 40 |
|            | Touring's Pamphlet                                            | 40 |
| Figure 3.4 | Modern Vespa Enthusiast '024Scoot' Arrived in Bromo           | 41 |
|            | Malang                                                        | 41 |
| Figure 3.5 | Modern Vespa Enthusiast '024Scoot' x Scooter No Rules in      | 41 |
|            | Malang                                                        | 41 |
| Figure 4.1 | Freedom, Difa, and Arya's Vespa                               | 56 |
| Figure 4.2 | Turn Signal from Level10's and NC Project Brand               | 64 |
| Figure 4.3 | Tail light from No Brand and Power1 Brand                     | 65 |
| Figure 4.4 | Turn Signal from Power1's brand                               | 66 |
| Figure 4.5 | Standard Vespa Sprint and Primavera Turn Signal               | 66 |
| Figure 5.1 | Shared Reality between Freedom, Freedom's Schoolmate and      | 70 |
|            | another Reality                                               | 70 |
| Figure 5.2 | Arya Vespa's scratch covered with a sticker                   | 73 |
| Figure 5.3 | Difa Vespa's scratch                                          | 74 |
| Figure 5.4 | Difa and Arya's reaction to the non-verbal rejection they got | 77 |