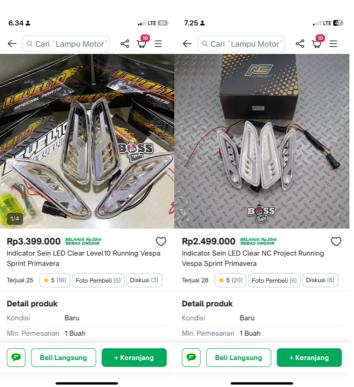

## FIGURE

| Figure 1.1 | Modern Vespa Enthusiast '024Scoot' Nightride                  | 2  |
|------------|---------------------------------------------------------------|----|
| Figure 1.2 | One of the Modern Vespa Enthusiast in '024Scoot'              | 3  |
| Figure 3.1 | Semarang Geographical Location                                | 33 |
| Figure 3.2 | Modern Vespa Enthusiast '024Scoot' Nightride on May 2022      | 39 |
| Figure 3.3 | Modern Vespa Enthusiast '024Scoot' Goes to Malang             | 40 |
|            | Touring's Pamphlet                                            | 40 |
| Figure 3.4 | Modern Vespa Enthusiast '024Scoot' Arrived in Bromo           | 41 |
|            | Malang                                                        | 41 |
| Figure 3.5 | Modern Vespa Enthusiast '024Scoot' x Scooter No Rules in      | 41 |
|            | Malang                                                        | 41 |
| Figure 4.1 | Freedom, Difa, and Arya's Vespa                               | 56 |
| Figure 4.2 | Turn Signal from Level10's and NC Project Brand               | 64 |
| Figure 4.3 | Tail light from No Brand and Power1 Brand                     | 65 |
| Figure 4.4 | Turn Signal from Power1's brand                               | 66 |
| Figure 4.5 | Standard Vespa Sprint and Primavera Turn Signal               | 66 |
| Figure 5.1 | Shared Reality between Freedom, Freedom's Schoolmate and      | 70 |
|            | another Reality                                               | 70 |
| Figure 5.2 | Arya Vespa's scratch covered with a sticker                   | 73 |
| Figure 5.3 | Difa Vespa's scratch                                          | 74 |
| Figure 5.4 | Difa and Arya's reaction to the non-verbal rejection they got | 77 |