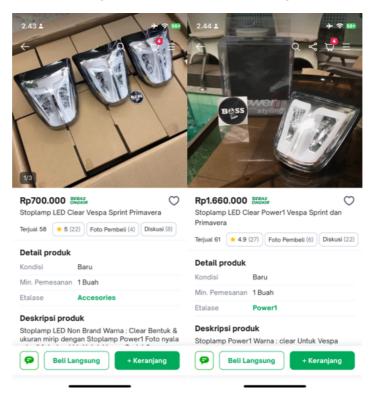

## FIGURE

| Figure 1.1 | Modern Vespa Enthusiast '024Scoot' Nightride                  | 2  |
|------------|---------------------------------------------------------------|----|
| Figure 1.2 | One of the Modern Vespa Enthusiast in '024Scoot'              | 3  |
| Figure 3.1 | Semarang Geographical Location                                | 33 |
| Figure 3.2 | Modern Vespa Enthusiast '024Scoot' Nightride on May 2022      | 39 |
| Figure 3.3 | Modern Vespa Enthusiast '024Scoot' Goes to Malang             | 40 |
|            | Touring's Pamphlet                                            | 40 |
| Figure 3.4 | Modern Vespa Enthusiast '024Scoot' Arrived in Bromo           | 41 |
|            | Malang                                                        | 41 |
| Figure 3.5 | Modern Vespa Enthusiast '024Scoot' x Scooter No Rules in      | 41 |
|            | Malang                                                        | 41 |
| Figure 4.1 | Freedom, Difa, and Arya's Vespa                               | 56 |
| Figure 4.2 | Turn Signal from Level10's and NC Project Brand               | 64 |
| Figure 4.3 | Tail light from No Brand and Power1 Brand                     | 65 |
| Figure 4.4 | Turn Signal from Power1's brand                               | 66 |
| Figure 4.5 | Standard Vespa Sprint and Primavera Turn Signal               | 66 |
| Figure 5.1 | Shared Reality between Freedom, Freedom's Schoolmate and      | 70 |
|            | another Reality                                               | 70 |
| Figure 5.2 | Arya Vespa's scratch covered with a sticker                   | 73 |
| Figure 5.3 | Difa Vespa's scratch                                          | 74 |
| Figure 5.4 | Difa and Arya's reaction to the non-verbal rejection they got | 77 |